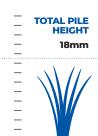

## **TURF SPECIFICATIONS**

| APPLICATION           | Hockey        |
|-----------------------|---------------|
| PERFORMANCE           | FIH           |
| WARRANTY              | 8 Years       |
| COMPOSITION           | Texturised PE |
| STRUCTURE             | Monofilament  |
| DTEX                  | 8000          |
| ROLL WIDTH            | 2m/4m/5m      |
| PILE HEIGHT           | 18mm          |
| GAUGE                 | 3/16th        |
| STITCHES / lin m      | 230           |
| STITCHES / sqm        | 48300         |
| PILE WEIGHT           | 1600g/sqm     |
| <b>BACKING WEIGHT</b> | 1098g/sqm     |
| TOTAL CARPET WEIGHT   | 2698g/sqm     |
|                       |               |