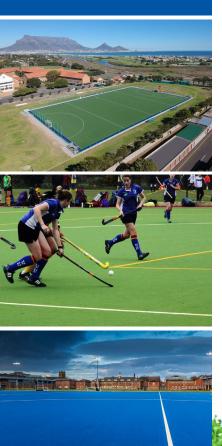

HOCKEY

www.rhino-turf.com

A British designed Sand Dressed system meeting FIH National standard making it the aspirational product of all professional hockey clubs as well as leading schools looking for a water efficient system to meet top hockey standards but also suitable for recreational football games. Using the latest technology soft, curly texturized monofilament yarn we offer a surface with true ball bounce, fast pace and long term **STRENGTH IN PERFORMANCE**.