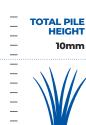

## **TURF SPECIFICATIONS**

| APPLICATION         | Cricket Wicket |
|---------------------|----------------|
| PERFORMANCE         | ICC            |
| WARRANTY            | 8 Years        |
| COMPOSITION         | Texturised PE  |
| STRUCTURE           | Monofilament   |
| DTEX                | 8000           |
| ROLL WIDTH          | 2m/4m/5m       |
| PILE HEIGHT         | 10mm           |
| GAUGE               | 3/16th         |
| STITCHES / lin m    | 340            |
| STITCHES / sqm      | 54600          |
| PILE WEIGHT         | 1111g/sqm      |
| BACKING WEIGHT      | 1147g/sqm      |
| TOTAL CARPET WEIGHT | 2258g/sqm      |