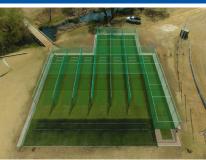

## **MT10**

A British designed Cricket Wicket system making it the aspirational product of all educational institutes looking for the best cricket turf product available. Caters for both fast and spin bowling depending on the qty of silica sand infill. Using the latest technology soft, curly texturized monofilament yarn with a sand infill and with or without a shockpad, we offer a surface suitable for multiple school sports with **STRENGTH IN PERFORMANCE** all year round.