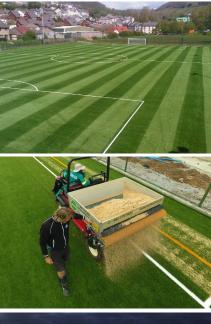

FOOTBALL

www.rhino-turf.com

A British designed turf system meeting FIFA Quality standard without a shockpad, making it the aspirational product of all top football teams. Using the innovative Rhino-Turf Thatch Concept we have a fully integrated RootZone protection for the profiled monofilament yarn fibres, offering infill stability leading to infill splash reduction which results in less infill migration and a more uniform playing field. A SAFER system with STRENGTH IN PERFORMANCE.