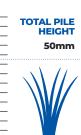

## **TURF SPECIFICATIONS**

| APPLICATION              | Football                                                       |
|--------------------------|----------------------------------------------------------------|
| PERFORMANCE              | FIFA Quality                                                   |
| WARRANTY                 | 8 Years                                                        |
| COMPOSITION              | PE Straight + PE Thatch                                        |
| STRUCTURE                | Monofilament                                                   |
| DTEX                     | 17900                                                          |
| ROLL WIDTH               | 2m/4m/5m                                                       |
| PILE HEIGHT              | 50mm                                                           |
| GAUGE                    | 5/8th                                                          |
| STITCHES / lin m         | 130                                                            |
| STITCHES / sqm           | 8190                                                           |
| PILE WEIGHT              | 1685g/sqm                                                      |
| <b>BACKING WEIGHT</b>    | 1090g/sqm                                                      |
| TOTAL CARPET WEIGHT      | 2775g/sqm                                                      |
| RECOMMENDED INFILL RATES |                                                                |
| BALLAST INFILL           | 10kg/m2 Silica Sand (0.5mm - 1mm)<br>24kg/m2 (with a shocknad) |