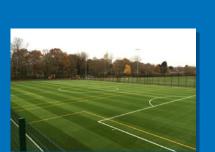

#### Synthetic Turf for Football

Artificial grass pitches are far from being a new concept however synthetic turf has recently taken the football industry by storm as modern products are a huge improvement from those in the 1980s and 1990s. Playing football on artificial grass is now fully supported by FIFA and is being used as a playing surface by topflight football clubs all over the world.

Artificial turf surfaces are the future for any sports facility club or school when attempting to reduce long-term costs, improve usage times and ensure and high level of surface performance.