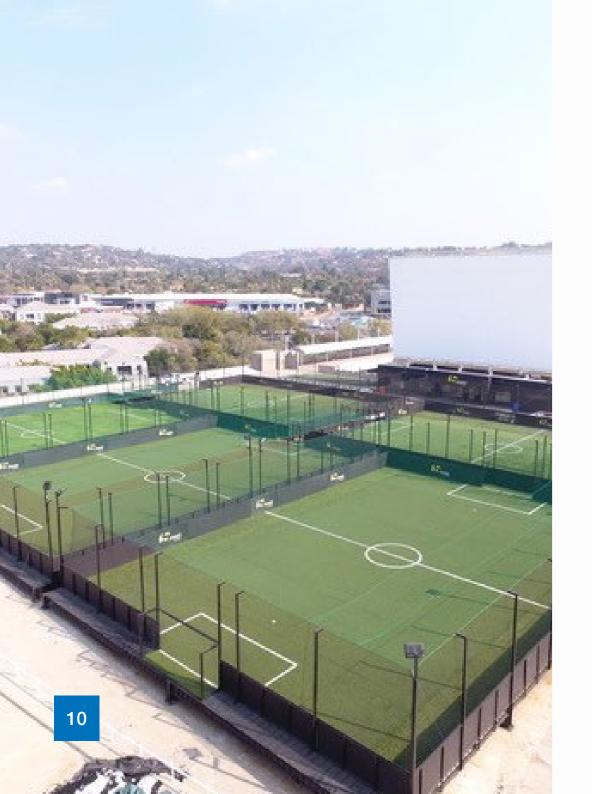

## **Sports Centres**

Rhino-Turf systems are perfect for occasional play environments however all of our products have been specifically designed for intense use

Rhino-Turf products are an ideal surface for commercial football facilities as they are low maintenance, hard wearing and performance driven.

Paying players and members will look for sports centres with the highest calibre facilities. We can guarantee that a Rhino-Turf surface will deliver the performance your members will love and most importantly, will be safe playing on.