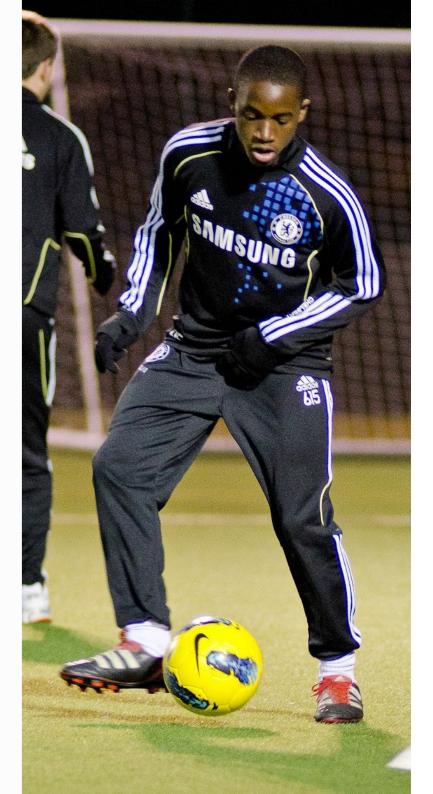

#### **Chelsea Football Club**

Last summer Easigrass Sport resurfaced the indoor area for to with the Rhino-Turf VT40 product. Beforehand we discussed the performance we wanted from the system to make it more realistic for the professional side of the club. The quality of surface and installation is excellent and the senior players have trained on it with nothing but compliments for its performance and comparison with top quality natural turf. Part of its success lies in its natural appearance — so much more realistic in looks, feel and performance than our other synthetic surfaces. <text><text><text><text><text><text><text>

CHELSEA FOOTBALL CLUB ACADEMY

We were very impressed with the interest shown by the manufacturer who sent their factory manager all the way from China to check the finished installation.

We spend time looking after our synthetic areas, but given the amount of use they can take the cost is minimal compared with a natural turf pitch. It is only the Rhino-Turf that the first team squad will use.

Our experience with Easigrass Sport and turf manufacturer has been incredibly positive and we have no hesitation in recommending Rhino-Turf VT40 to other football clubs looking for that extra special surface.