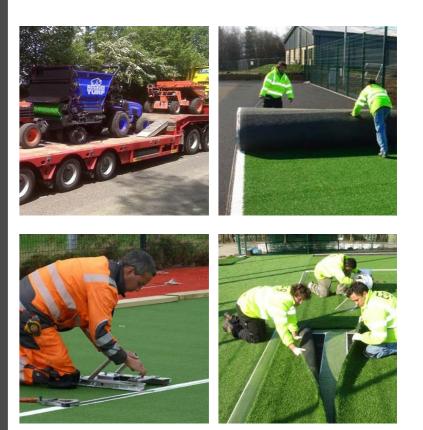

### World of Rhino-Turf

The Rhino-Turf team is dynamic, resourceful and efficient therefore we are able to work in any location across the globe. We have installed pitches on almost every continent and continue to work in challenging locations on a daily basis.

Once the synthetic turf and the infill are delivered on site our senior installer will travel to the pitch with his tools to begin the installation. He will need local support from a team of roughly 6 to 10 men to help him with the installation. This team does not need to be skilled as our senior technician will teach them the necessary techniques on site.

### Installation

Rhino-Turf surfaces are meticulously installed by our highly skilled technicians, raising the bar on international standards

At Rhino-Turf we are able to ensure that our new surfaces are installed to the highest standards wherever the pitch is located around the globe. We also recognise that it is not possible to achieve pitch perfection with a product alone. It is a pointless exercise investing in a high-end product if the installation is not carried out correctly by trained professionals.