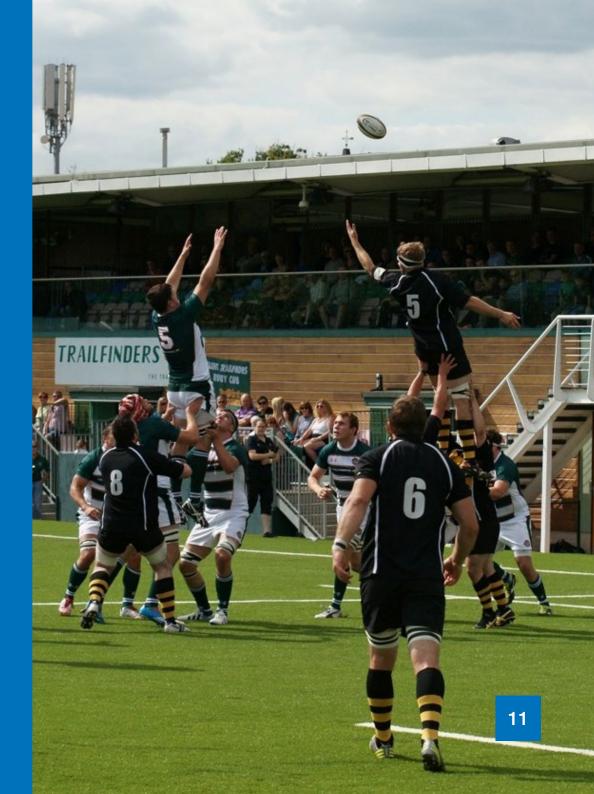

## Rugby

# Rugby has always been the beating heart of Rhino-Turf

Rhino-Turf was first conceived with a mission in mind to create the finest synthetic rugby surface on the market. Perfecting a synthetic rugby product requires extensive knowledge combined with the most sophisticated materials.

Once the initial product was created this was followed by years of researching, testing and adjusting. Rugby Turf has to be the precise combination of softness and resilience and with our VT60 we have created a best-inclass rugby turf.