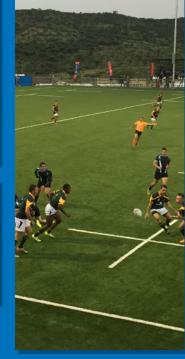

## Rugby

# Rugby has always been the beating heart of Rhino-Turf

Rhino-Turf was first conceived with a mission in mind to create the finest synthetic rugby surface on the market. Perfecting a synthetic rugby product requires extensive knowledge combined with the most sophisticated materials.

Once the initial product was created this was followed by years of researching, testing and adjusting. Rugby Turf has to be the precise combination of softness and resilience and with our VT60 we have created a best-inclass rugby turf.