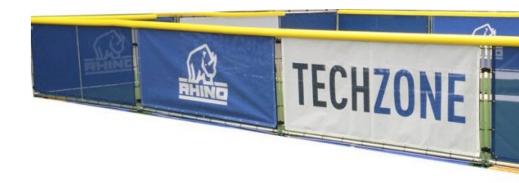

### **Rhino Techzone**

The Techzone has been designed and developed to cater for players of all levels; minis can happily play all year round, the juniors can run those important plays time and again and the vets and touch teams can play on late in to the evening, all on a consistent surface built for maximum usage, enjoyment and sustainability. The Techzone incorporates the highest quality training equipment available, with a safe and durable to train on Rhino-Turf 3G surface designed to deliver the best training and player performance experience available.