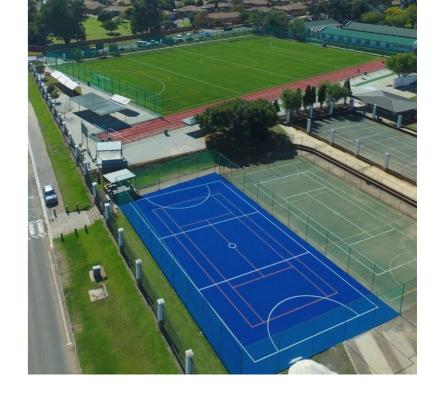

Rhino turf multi-sports surfaces are designed with schools and community play areas in mind. Multi Use Games Areas (also known as MUGAs) are perfect for these facilities as they generally need to cater to more than two sports. Our multi-sports surfaces have been developed to meet different sporting combinations, normally football, hockey, tennis, basketball as well as achieve the expected global standards.