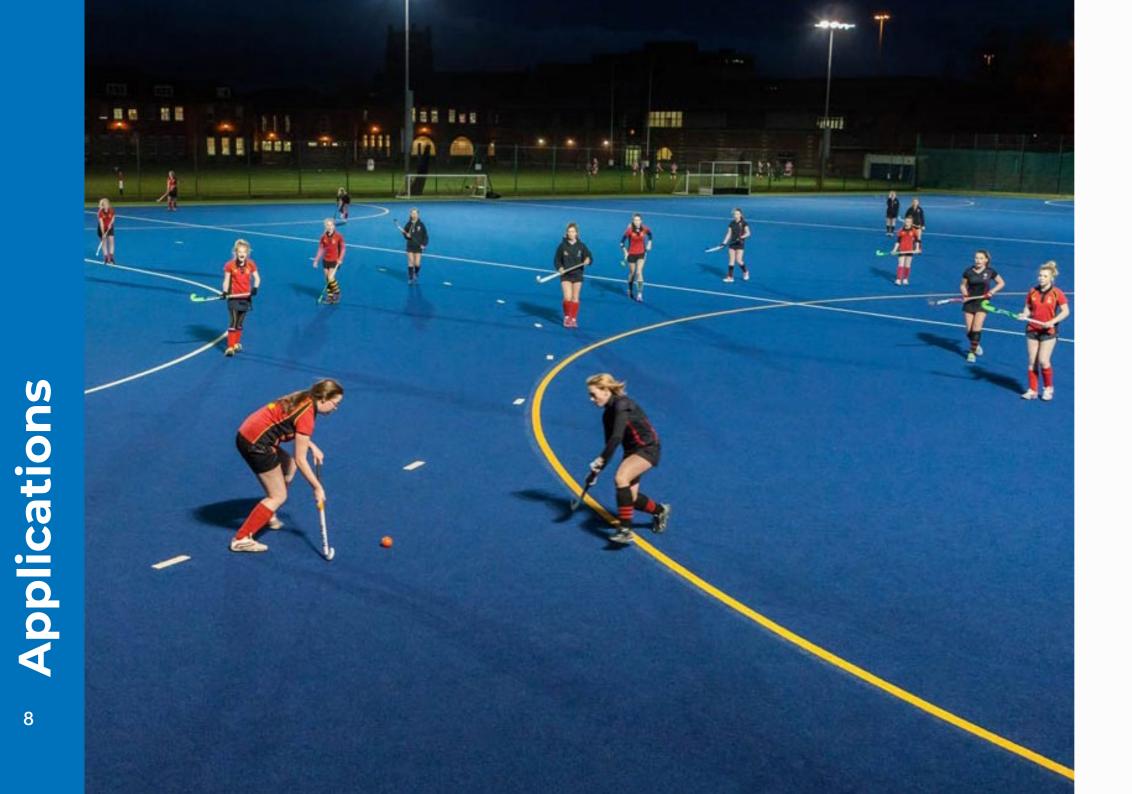

### Hockey

# Rhino-Turf pushes FIH Certified Fields around the world

Whilst international hockey is still played on water based surfaces, the advance in sand dressed products now means that the playing performance can be virtually identical. This is commonly known as a Hybrid Hockey system but not to be confused with the full Hybrid system for Football and Rugby.