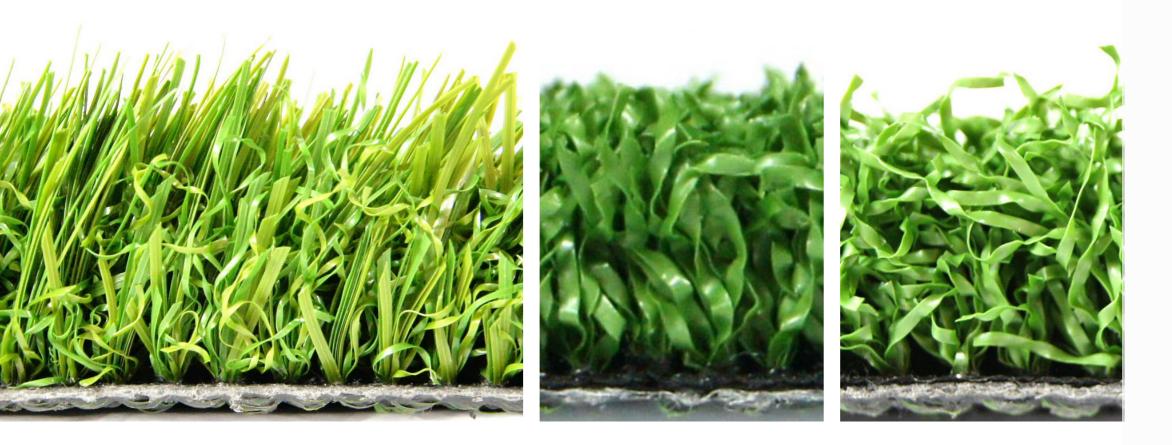

## **Product Range**

**VT Range:** A specially created mix of yarns for highend performance in football and rugby. First developed for Chelsea Football Club for their high-tech training academy in Cobham. Using the innovative Rhino-Turf Thatch Concept we have a fully integrated root zone protection for the profiled monofilament yarn fibres, offering infill stability leading to infill splash reduction which results in less infill migration and a more uniform playing field. A safer system with **Strength in Performance**.

**HF Range**: Our HF range represents the yarn latest technology - a soft, curly, texturized, monofilament yarn which offers a surface with true ball bounce, fast pace and long term **Strength in Performance**. Ideal for hockey fields to meet both Global and National standards but also the perfect solution for multi sport surfaces including tennis, netball, cricket and golf as well as recreational football.

**Other Ranges:** Rhino-Turf also design and supply golf systems using both polyethelene and nylon fibres as well as the older fibrillated yarns for more cost effective multi play areas including running tracks.