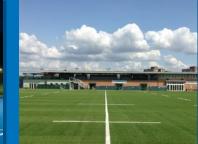

## Rugby

# Rugby has always been the beating heart of Rhino-Turf

Rhino-Turf was first conceived with a mission in mind to create the finest synthetic rugby surface on the market. Perfecting a synthetic rugby product requires extensive knowledge combined with the most sophisticated materials.

Once the initial product was created this was followed by years of researching, testing and adjusting. Rugby Turf has to be the precise combination of softness and resilience and with our VT60 we have created a best-inclass rugby turf.