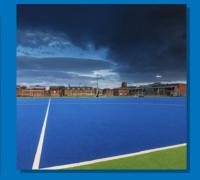

### Hockey

# Rhino-Turf pushes FIH Certified Fields around the world

Whilst international hockey is still played on water based surfaces, the advance in sand dressed products now means that the playing performance can be virtually identical. This is commonly known as a Hybrid Hockey system but not to be confused with the full Hybrid system for Football and Rugby.

Rhino-Turf systems come with suitable pre-fabricated or insitu shock pads and are only available from selected partners and are always installed by Rhino-Turf installers using the best equipment, to ensure every pitch is perfect.