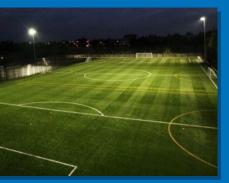

### Football

#### Synthetic Turf for Football

Artificial grass pitches are far from being a new concept however synthetic turf has recently taken the football industry by storm as modern products are a huge improvement from those in the 1980s and 1990s. Playing football on artificial grass is now fully supported by FIFA and is being used as a playing surface by topflight football clubs all over the world.

Artificial turf surfaces are the future for any sports facility club or school when attempting to reduce long-term costs, improve usage times and ensure and high level of surface performance.