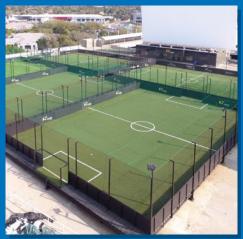

## **Golf & Multi-sports**

Rhino turf multi-sports surfaces are designed with schools and community play areas in mind. Multi Use Games Areas (also known as MUGAs) are perfect for these facilities as they generally need to cater to more than two sports. Our multi-sports surfaces have been developed to meet different sporting combinations, normally football, hockey, tennis, basketball as well as achieve the expected global standards.