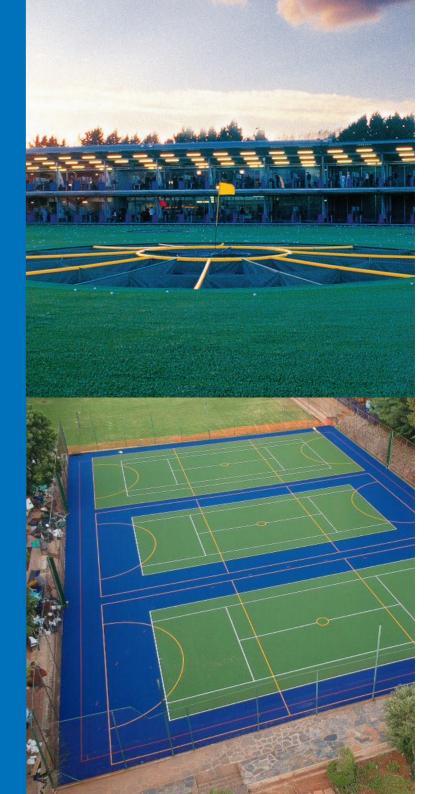

## **Golf & Multi-sports**

# Golf is the latest sport to embrace the benefits of artificial turf

All over the world more and more 9 and 18 hole golf course are being built entirely in synthetic turf, especially in areas where water is scarce. Maintenance is also dramatically reduced. We are able to supply products for greens, fairways and tees. All of our synthetic grass golf products are manufactured using the latest technology and the most resilient nylon yarns available on the market.

Rhino turf multi-sports surfaces are designed with schools and community play areas in mind. Multi Use Games Areas (also known as MUGAs) are perfect for these facilities as they generally need to cater to more than two sports. Our multi-sports surfaces have been developed to meet different sporting combinations, normally football, hockey, tennis, basketball as well as achieve the expected global standards.