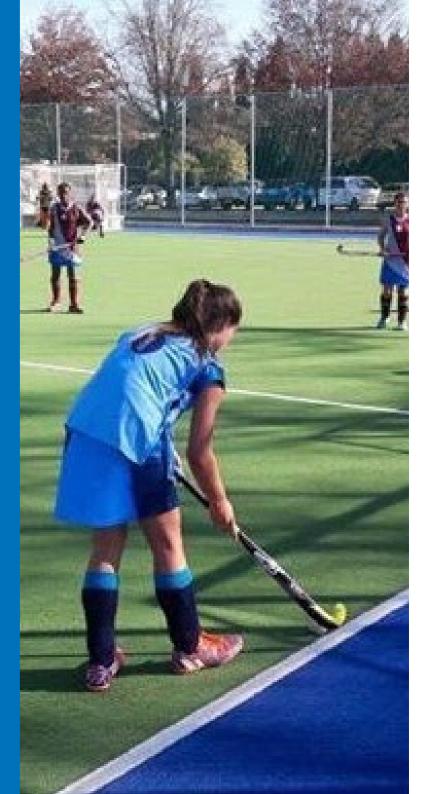

### Hockey

# Rhino-Turf pushes FIH Certified Fields around the world

Whilst international hockey is still played on water based surfaces, the advance in sand dressed products now means that the playing performance can be virtually identical. This is commonly known as a Hybrid Hockey system but not to be confused with the full Hybrid system for Football and Rugby.

Rhino-Turf systems come with suitable pre-fabricated or insitu shock pads and are only available from selected partners and are always installed by Rhino-Turf installers using the best equipment, to ensure every pitch is perfect.